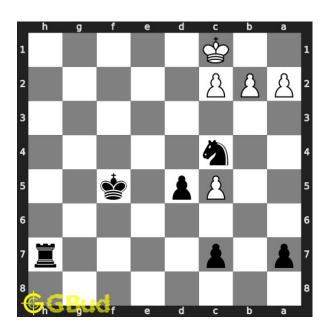

## Easy chess puzzle 0089

Figure 1: Solve this easy chess puzzle 0089. Mate in 1 move @ https://gbud.in/gph1bb1

Figure 2: Solve this chess puzzle online with solution @ https://gbud.in/gph1bb1

Dont forget to check out chess puzzles, easy chess puzzles, medium chess puzzles, hard chess puzzles and chess puzzles collections.