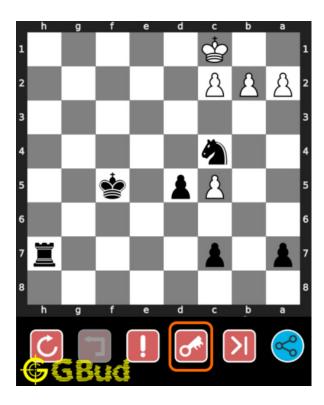

#### Solution 1

**Initial board position** This is the initial board position of easy chess puzzle 0089.

Figure 3: Initial board position of easy chess puzzle 0089

#### Move 1 Move by black

Figure 4: Rh1# - Your rook moves to h1 and checkmate. King has no freesquares to me due to the attack from your knight. This is how you can mate in 1 move.