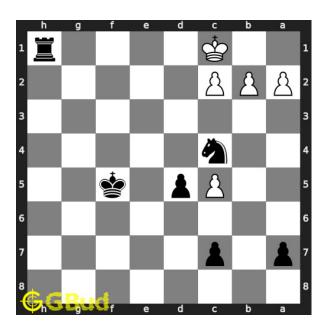

#### Move 1 Move by black

Figure 4: Rh1# - Your rook moves to h1 and checkmate. King has no freesquares to me due to the attack from your knight. This is how you can mate in 1 move.

#### Right moves for the solution to the easy chess puzzle 0089

Based on the objective of the puzzle, you have to make the right moves. Following are the right moves

1. Rh1#

#### Explanation for the moves

- 1. Rh1# Your rook moves to h1 and checkmate. King has no freesquares to me due to the attack from your knight.. This is how you can mate in 1 move.
- 2. For right move You have moved your rook correctly to have a mate in 1 move. Keep it up
- 3. For wrong move You should have moved your rook to have a mate in 1 move.