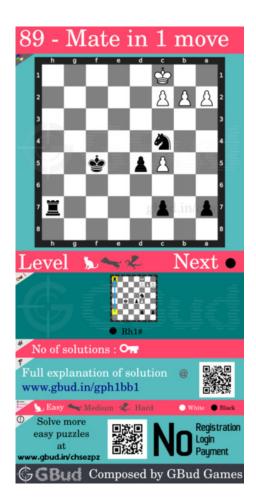

## Easy chess puzzle 0089

Figure 1: Solve this easy chess puzzle 0089. Mate in 1 move @ https://gbud.in/gph1bb1

Figure 2: Solve this chess puzzle online with solution @ https://gbud.in/gph1bb1

Dont forget to check out chess puzzles, easy chess puzzles, medium chess puzzles, hard chess puzzles and chess puzzles collections.