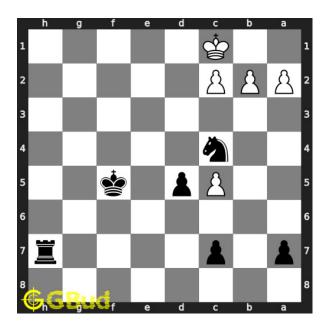

#### Solution 1

**Initial board position** This is the initial board position of easy chess puzzle 0089.

Figure 3: Initial board position of easy chess puzzle 0089