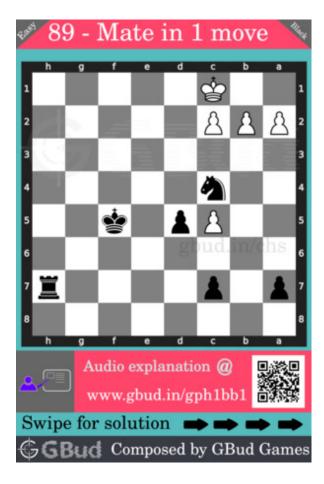

# Easy Chess puzzle # 0089 - Mate in 1 move

Solve this easy chess puzzle and improve your chess games through improvement of your chess strategies and chess tactics.

Puzzle No: 0089

Difficulty level: Easy

Description: Mate in 1 move

Next Move: Black

Player level: Beginner

Short URL for puzzle: https://gbud.in/gph1bb1