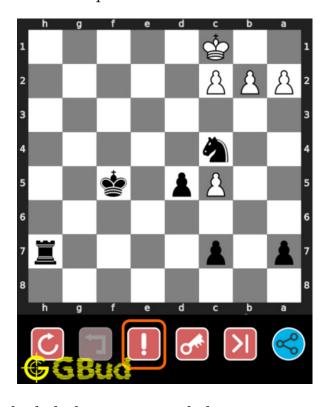

# How to get help for moves in the easy chess puzzle 0089

To get help or the possible next moves in the puzzle, , follow the steps given below

- 1. Go to the puzzle page
- 2. Click the help button (exclamation mark as shown below) to get help or suggestion on next possible move

Figure 10: Click the help button to get help on next move @ https://gbud. in/gph1bb1

Figure 11: Solve more easy puzzles @ https://gbud.in/chsezpz

Figure 12: Solve other puzzles @ https://gbud.in/chsgppz